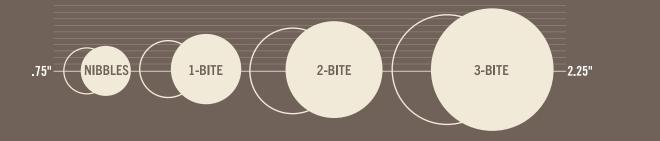

#### WHAT IS A BITE-SIZE POTATO?

Specially-developed, small variety known for their flavoring, creamy textures and thin skins. We call them bite-size because they are best scaled to what the average person can bite when eating these delights.