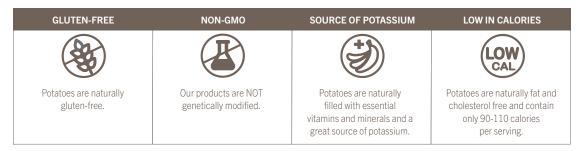

## WHAT'S IN A BITE-SIZE POTATO?

Bite-size potatoes are a vegetable packed with nutritional powers including Vitamin C, B6, Iron, Protein and provide more Potassium than a banana. Bite-size potatoes are a whole food, naturally gluten-free, high in fiber and rich in minerals with no additives or GMOs. Because they aren't refined or have sugar added, they are a complex carbohydrate (good carbs) that is absorbed slowly into the body and keeps you feeling fuller longer with energy to burn.