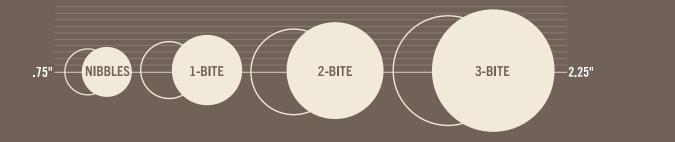

#### WHAT IS A BITE-SIZE POTATO?

Specially-developed, small variety known for their flavoring, creamy textures and thin skins. We call them bite-size because they are best scaled to what the average person can bite when eating these delights.