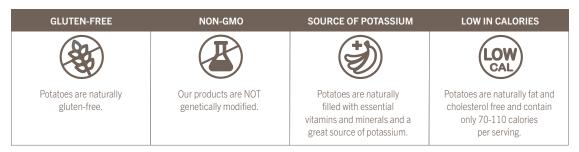

## WHAT'S IN A BITE-SIZE POTATO?

Bite-size potatoes are a vegetable packed with nutritional powers including Vitamin C, B6, Iron, Protein and provide more Potassium than a banana. Bite-size potatoes are a whole food, naturally gluten-free, high in fiber and rich in minerals with no additives or GMOs. Because they aren't refined or have sugar added, they are a complex carbohydrate (good carbs) that is absorbed slowly into the body and keeps you feeling fuller longer with energy to burn.